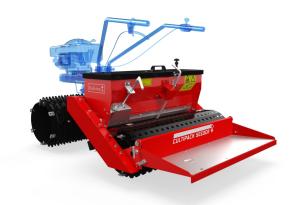

## **Cultipack Seeder**

The Cultipack Seeder is ideal for the seeding of smaller or more sensitive areas, the stand-on chariot is towed by a two-wheel tractor for speed and manoeuvrability. The rings on the tractor create furrows for the seed before the Cultipack accurately distributes seed ready for covering & germination