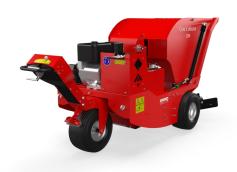

## **Core Collector 1200 SP**

The Core Collector 1200 will quickly & cleanly collect cores from fine turf surfaces without leaving any marks thanks to its low ground pressure and smooth operation. the swath boards windrow the material to be collected before it is lifted into the hopper for emptying into a receptacle for removal

| Specifications            |             |
|---------------------------|-------------|
| SKU                       | 143.113.040 |
| Engine                    | B&S 13 HP   |
| Working width (m)         | 1.2         |
| Working width (inch)      | 47.2        |
| Hopper capacity (FT3)     | 10.6        |
| Max. Working speed (km h) | 5           |
| Working speed (mph)       | 3.1         |
| Weight (kg)               | 573         |
| Weight (lbs)              | 1263        |
| Tipping height (mm)       | 1250        |
| Tipping height (inch)     | 49.21       |
| Max. capacity ( m² hr)    | 6000        |
| Max. capacity (ft² hr)    | 64583       |