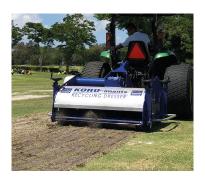

## **RECYCLINGDRESSER® MKII**

The RECYCLINGDRESSER® saves labour and material costs by redistributing the existing soil across the playing surface. This sustainable maintenance practice aerates the underlying soil vertically and horizontally, removing soil from the root zone and redistributing it. This process eliminates layering and compaction whilst increasing biological activity and getting extended use from existing fertilisers in the soil. The RECYCLINGDRESSER® is available in three working widths to suit various applications.

| Model                                           | 1600 MK II                 | 1900 MK II | 2200 MK II |
|-------------------------------------------------|----------------------------|------------|------------|
| Working width                                   | 1.60m                      | 1.90m      | 2.20m      |
| Working depth                                   |                            | 10 - 17cm  |            |
| No. of digging blades (8mm thick)               | 20                         | 24         | 28         |
| Spacing of digging blades & discs (interpitched |                            | 300mm      |            |
| No. of coulter discs (4mm) thick                | 6                          | 7          | 8          |
| Weight (approx) inc extra weight                | 1,010kg                    | 1,130kg    | 1,250kg    |
| Power requirements with creep box*              | 50hp plus                  | 60hp plus  | 80hp plus  |
| Tractor requirements                            |                            | 540 PTO.   |            |
| Operating speed                                 | 0.5 - 0.75mph (0.5 - 1kph) |            |            |
|                                                 |                            |            |            |