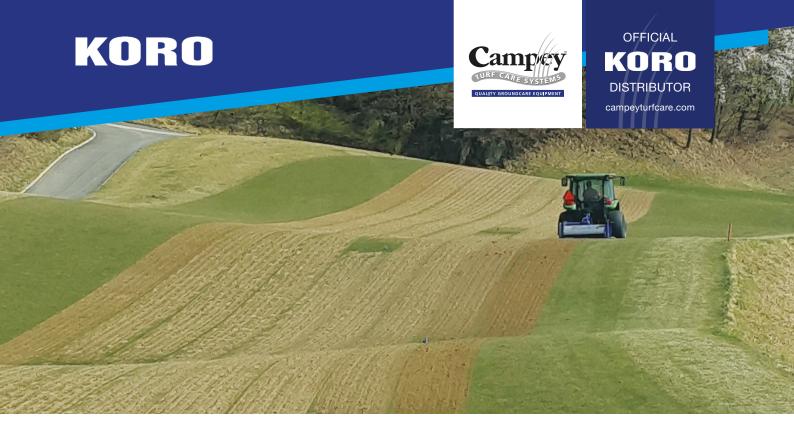

## **RECYCLINGDRESSER® MKII**

The RECYCLINGDRESSER® saves labour and material costs by redistributing the existing soil across the playing surface. This sustainable maintenance practice aerates the underlying soil vertically and horizontally, removing soil from the root zone and redistributing it. This process eliminates layering and compaction whilst increasing biological activity and getting extended use from existing fertilisers in the soil. The RECYCLINGDRESSER® is available in three working widths to suit various applications.