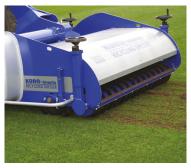

## **RECYCLINGDRESSER® MKII**

The RECYCLINGDRESSER® saves labour and material costs by redistributing the existing soil across the playing surface. This sustainable maintenance practice aerates the underlying soil vertically and horizontally, removing soil from the root zone and redistributing it. This process eliminates layering and compaction whilst increasing biological activity and getting extended use from existing fertilisers in the soil. The RECYCLINGDRESSER® is available in three working widths to suit various applications.

| Model                                           | 1600 MK II                 | 1900 MK II | 2200 MK II |
|-------------------------------------------------|----------------------------|------------|------------|
| Working width                                   | 1.60m                      | 1.90m      | 2.20m      |
| Working depth                                   |                            | 10 - 17cm  |            |
| No. of digging blades (8mm thick)               | 20                         | 24         | 28         |
| Spacing of digging blades & discs (interpitched |                            | 300mm      |            |
| No. of coulter discs (4mm) thick                | 6                          | 7          | 8          |
| Weight (approx) inc extra weight                | 1,010kg                    | 1,130kg    | 1,250kg    |
| Power requirements with creep box*              | 50hp plus                  | 60hp plus  | 80hp plus  |
| Tractor requirements                            |                            | 540 PTO.   |            |
| Operating speed                                 | 0.5 - 0.75mph (0.5 - 1kph) |            |            |
|                                                 |                            |            |            |