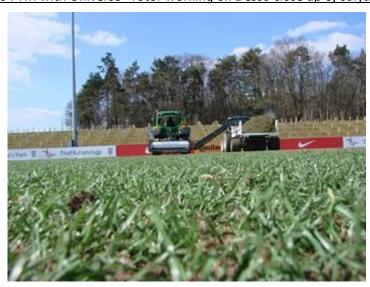

We also experimented at the Oval Cricket ground, and on a golf green with 3mm and 5mm test blades on two spirals where we scarified/verticut (we did not collect this time). This left an uncut gap of 19mm between the cut lines, at a depth of 25mm.

10mm, 5mm & 3mm blades

Koro FTM Universe® rotor at the Oval

Koro FTM with Universe®

Much work with tremendous results has been carried out in the USA these last 18 months with the Universe® rotor on warm season turf.