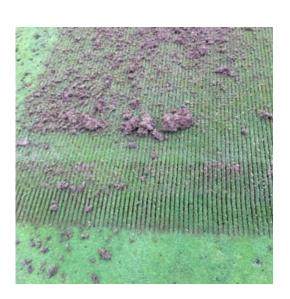

Koro FTM with Universe® rotor working on Desso close up of surface

The Universe® rotor consists of four spirals with hooked tungsten tipped blades 10 mm wide

When all blades are fitted they cover 100% of the surface area, they will snatch out poa plants leaving the deeper rooted good grass plants. Accuracy of cut/depth is controlled by the four roller adjusters, which can be set and locked off to increments of  $1/10^{th}$  or 1 mm.

## Adjuster counter

If blades are removed off every other spiral then you are able to cut 10mm miss 10 mm and so on.

Last year we carried out work on cricket squares with the Universe® rotor (all blades fitted), which were very hard and dry, with excellent results