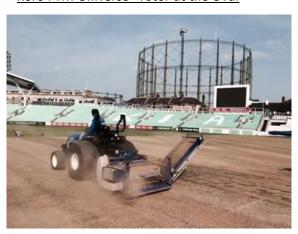

We also experimented at the Oval Cricket ground, and on a golf green with 3mm and 5mm test blades on two spirals where we scarified/verticut (we did not collect this time). This left an uncut gap of 19mm between the cut lines, at a depth of 25mm.

10mm, 5mm & 3mm blades

Koro FTM Universe® rotor at the Oval

Koro FTM with Universe®

Much work with tremendous results has been carried out in the USA these last 18 months with the Universe® rotor on warm season turf.