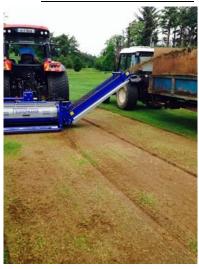

Terraplane® rotor

<u>Universe® rotor</u>

The Universe® rotor was initially developed for the annual cleaning out of Desso Grassmaster. In one pass the whole annual renovation process to include dressing with 40/50 ton sand, fertilising and overseeding could be carried out in one day instead of 4/5 days which using other renovation methods takes.

Koro FTM with Universe® rotor working on Desso close up of surface

The Universe® rotor consists of four spirals with hooked tungsten tipped blades 10 mm wide

When all blades are fitted they cover 100% of the surface area, they will snatch out poa plants leaving the deeper rooted good grass plants. Accuracy of cut/depth is controlled by the four roller adjusters, which can be set and locked off to increments of  $1/10^{th}$  or 1 mm.