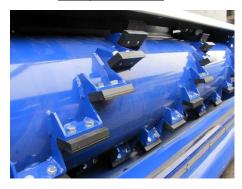

Koro FTM with Universe® rotor working on Desso close up of surface

The Universe® rotor consists of four spirals with hooked tungsten tipped blades 10 mm wide

When all blades are fitted they cover 100% of the surface area, they will snatch out poa plants leaving the deeper rooted good grass plants. Accuracy of cut/depth is controlled by the four roller adjusters, which can be set and locked off to increments of  $1/10^{th}$  or 1 mm.

## Adjuster counter

If blades are removed off every other spiral then you are able to cut 10mm miss 10 mm and so on.

Last year we carried out work on cricket squares with the Universe® rotor (all blades fitted), which were very hard and dry, with excellent results