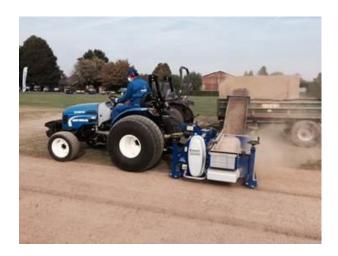

Koro FTM with Universe® rotor working on Desso close up of surface

The Universe® rotor consists of four spirals with hooked tungsten tipped blades 10 mm wide

When all blades are fitted they cover 100% of the surface area, they will snatch out poa plants leaving the deeper rooted good grass plants. Accuracy of cut/depth is controlled by the four roller adjusters, which can be set and locked off to increments of  $1/10^{th}$  or 1 mm.

## Adjuster counter

If blades are removed off every other spiral then you are able to cut 10mm miss 10 mm and so on.

Last year we carried out work on cricket squares with the Universe® rotor (all blades fitted), which were very hard and dry, with excellent results