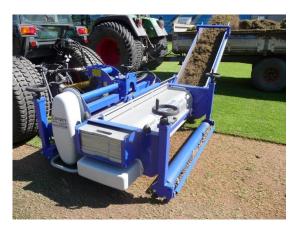

## KORO FIELD TOPMAKER FOR CRICKET RENOVATIONS

By Campey Turf Care Systems www.campeyturfcare.com www.korofieldtopmaker.com

The KORO Field TopMaker (FTM) was redesigned by Imants BV 4-5 years ago, this was followed two years later by the introduction of 2 new rotors – the Terraplane® and Universe® - the introduction of the new rotors came about from research we carried out and learning from sports turf groundsmen that they wished to enhance the quality of their sports turf and playing surfaces.

Terraplane® rotor

<u>Universe® rotor</u>

The Universe® rotor was initially developed for the annual cleaning out of Desso Grassmaster. In one pass the whole annual renovation process to include dressing with 40/50 ton sand, fertilising and overseeding could be carried out in one day instead of 4/5 days which using other renovation methods takes.