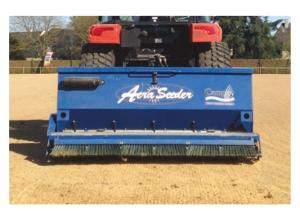

## **Aeraseeder**

The Campey™ Aeraseeders are a range of heavy-duty '2-in-1' overseeders designed for overseeding greens, tees, sports fields & other similar fine turf surfaces, with minimal disruption to the existing sward. The unique angled coned rollers produce approx 1750 holes per sq. metre, and the rear mounted brush ensures that seed is swept into the holes created by the coned roller. The hopper has an internal agitator to ensure a smooth seed flow and a floating headstock ensures good contour following. Available in 2 working widths. The Aeraseeder can be supplied coned / coned or coned / flat roller.

| 1200                                             | 1800                             |                                                                    |
|--------------------------------------------------|----------------------------------|--------------------------------------------------------------------|
|                                                  | 1000                             | 2400                                                               |
| 1.20m                                            | 1.80m                            | 2.40m                                                              |
| 1.30m                                            | 2.10m                            | 2.67m                                                              |
| 0.17m³                                           | 0.42m³                           | 0.56m³                                                             |
| 209kg                                            | 583kg                            | 635kgs                                                             |
| 38mm                                             | 38mm                             | 38mm                                                               |
| 1750 holes / m <sup>2</sup>                      |                                  |                                                                    |
| Rear platform and brush (with coned spike roller |                                  |                                                                    |
|                                                  | 1.30m<br>0.17m³<br>209kg<br>38mm | 1.30m 2.10m  0.17m³ 0.42m³  209kg 583kg  38mm 38mm  1750 holes / m |