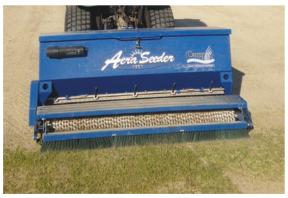

## **Aeraseeder**

The Campey™ Aeraseeders are a range of heavy-duty '2-in-1' overseeders designed for overseeding greens, tees, sports fields & other similar fine turf surfaces, with minimal disruption to the existing sward. The unique angled coned rollers produce approx 1750 holes per sq. metre, and the rear mounted brush ensures that seed is swept into the holes created by the coned roller. The hopper has an internal agitator to ensure a smooth seed flow and a floating headstock ensures good contour following. Available in 2 working widths. The Aeraseeder can be supplied coned / coned or coned / flat roller.

| 1200                                             | 1800                             |                                                                    |
|--------------------------------------------------|----------------------------------|--------------------------------------------------------------------|
|                                                  | 1000                             | 2400                                                               |
| 1.20m                                            | 1.80m                            | 2.40m                                                              |
| 1.30m                                            | 2.10m                            | 2.67m                                                              |
| 0.17m³                                           | 0.42m³                           | 0.56m³                                                             |
| 209kg                                            | 583kg                            | 635kgs                                                             |
| 38mm                                             | 38mm                             | 38mm                                                               |
| 1750 holes / m <sup>2</sup>                      |                                  |                                                                    |
| Rear platform and brush (with coned spike roller |                                  |                                                                    |
|                                                  | 1.30m<br>0.17m³<br>209kg<br>38mm | 1.30m 2.10m  0.17m³ 0.42m³  209kg 583kg  38mm 38mm  1750 holes / m |