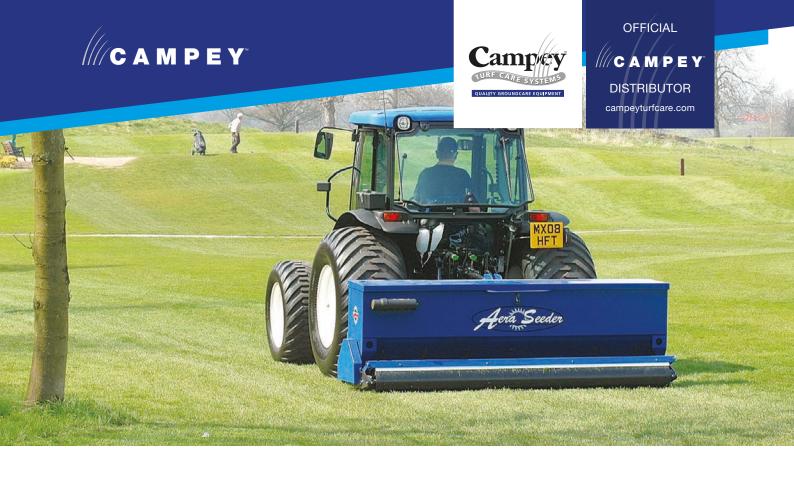

## **Aeraseeder**

The Campey™ Aeraseeders are a range of heavy-duty '2-in-1' overseeders designed for overseeding greens, tees, sports fields & other similar fine turf surfaces, with minimal disruption to the existing sward. The unique angled coned rollers produce approx 1750 holes per sq. metre, and the rear mounted brush ensures that seed is swept into the holes created by the coned roller. The hopper has an internal agitator to ensure a smooth seed flow and a floating headstock ensures good contour following. Available in 2 working widths. The Aeraseeder can be supplied coned / coned or coned / flat roller.