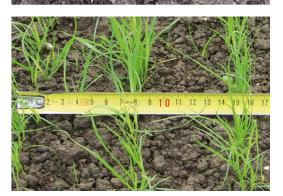

## **Turf-Fix**

The Vredo Overseeder places the grass seed in direct contact with the soil giving almost total seed germination and benefits from an infinitely adjustable and highly accurate seed dosage mechanism.