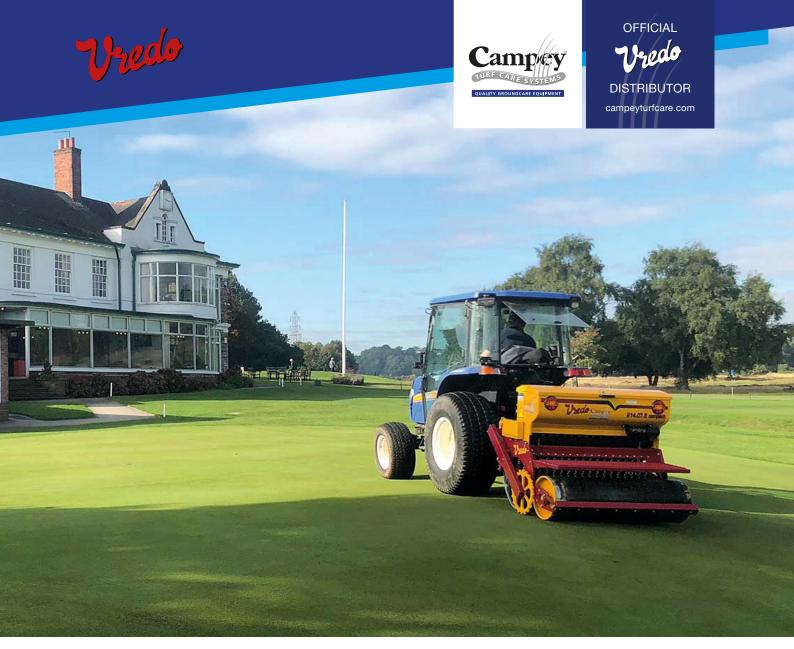

The Vredo Turf-Fix Series is a very compact, multi-function machine for professional landscapers, contractors and clubs, looking to carry out a number of renovation and maintenance tasks with just one machine. Mounted or towed, the Turf-Fix can be used to overseed, apply sand dressing, sand slitting and aerate, simply by fixing different attachments to a universal base unit. Compatible with tractors as small as 16hp.