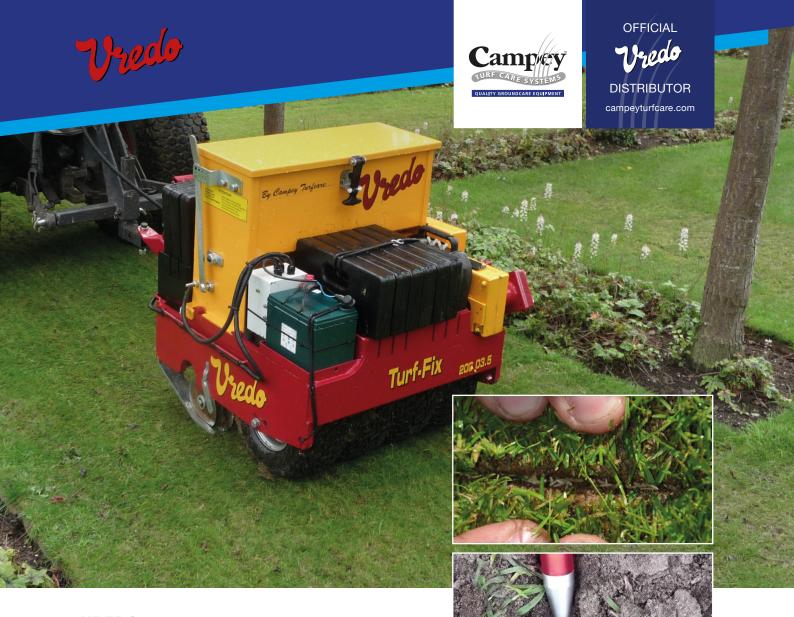

## **Turf-Fix**

The Vredo Overseeder places the grass seed in direct contact with the soil giving almost total seed germination and benefits from an infinitely adjustable and highly accurate seed dosage mechanism.

The Vredo Turf-Fix Series is a very compact, multi-function machine for professional landscapers, contractors and clubs, looking to carry out a number of renovation and maintenance tasks with just one machine. Mounted or towed, the Turf-Fix can be used to overseed, apply sand dressing, sand slitting and aerate, simply by fixing different attachments to a universal base unit. Compatible with tractors as small as 16hp.