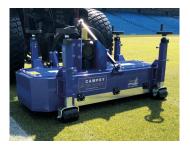

## **Uni-Scratch**

The Campey™ Uni-Scratch is the ideal solution for those looking for professional and effective maintenance of natural and synthetic grass surface. The Campey™ Uni-Scratch has been developed to infill or refill when installing or looking after synthetic grass carpets. It can also be used for the final organic matter removal on natural grass hybrid carpet pitches when carrying out annual renovations. The Uni-Scratch moves on 4 supporting rollers which are adjustable in height to allow the most appropriate working depth. The rotors can be equipped with springs or linear brushes in PPL. Fits on tractors of at least 30HP.