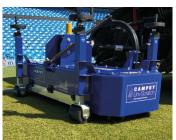

## **Uni-Scratch**

The Campey™ Uni-Scratch is the ideal solution for those looking for professional and effective maintenance of natural and synthetic grass surface. The Campey™ Uni-Scratch has been developed to infill or refill when installing or looking after synthetic grass carpets. It can also be used for the final organic matter removal on natural grass hybrid carpet pitches when carrying out annual renovations. The Uni-Scratch moves on 4 supporting rollers which are adjustable in height to allow the most appropriate working depth. The rotors can be equipped with springs or linear brushes in PPL. Fits on tractors of at least 30HP.