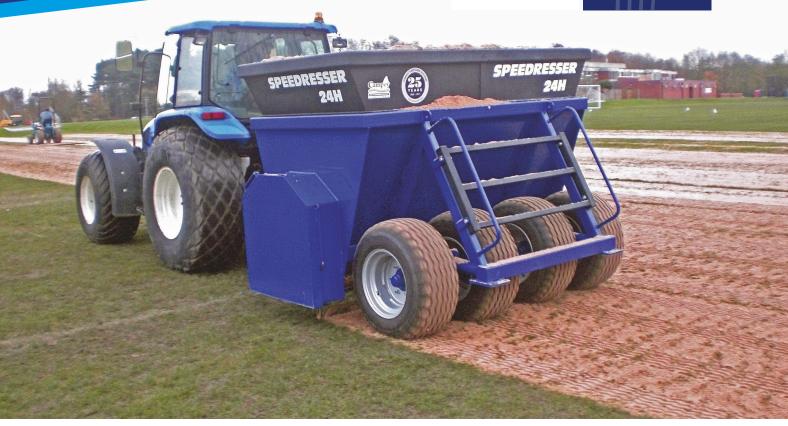

## Speedresser<sup>™</sup> 24H

The Campey™ SPEEDRESSER™ 24H is a 2.4m wide drop-spreader designed to handle all topdressing material. The four flotation tyres on a pivoting axle minimise the risk of turf damage and compaction. The high work rate enables the spreading of dressings up to depths of 2mm - 75mm in one pass, making it ideal for golf courses and sports fields use, both with private clubs, local a authorities and contractors. The SPEEDRESSER™ 24H requires a tractor of at least 75hp and is PTO driven via a heavy-duty transmission to an agitator and twin rollers. The twin rollers are now hydraulically adjustable against a pre-set stop to alter spreading rate applications.

## **Specification**

| Spreading width     | 2.40m                                                    |
|---------------------|----------------------------------------------------------|
| Overall width       | 2.65m                                                    |
| Body Length         | 2.30m                                                    |
| Hopper Capacity     | 5.75m³                                                   |
| Loading height      | 2.00m                                                    |
| Gross weight        | 9,250kgs                                                 |
| Weight (unladen)    | 2,250kgs                                                 |
| Tractor requirement | 75ph +. Pick up hitch or clevis drawbar & 2 spool valves |
| Tyres               | 4 x Flotation tyres - 15.5 x 14ply                       |
| Operating speed     | Up to 12mph (18kph)                                      |
| Options             | Extra agitator recommended for fibre sand                |
|                     |                                                          |