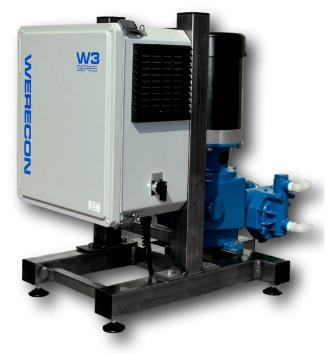

# W3-Series Fertigation System

General Description:

The W3-Series consists of one metering pump available in six different sizes, driven by an integral proportional control system. This system is designed to be furnished with a Data Industrial model 220 flow sensor, or using the on board opto-isolator, can be slaved off of the sensor on a package pump station. The pump is motor driven and controlled using the latest VFD technology. This system was created to be a simple, economical solution for reliable proportional injection. In the base model, the proportional rate is set simply by adjusting the knobs on the pump. If more features are desired, you can purchase the optional Watcher<sup>™</sup> software package, and access the onboard computer with an ordinary Windows<sup>™</sup> based laptop. With the Watcher software, you have access to many of the features of our larger systems, such as time and date settings, direct PPM rate setting, water and product usage logs, and several others. The system is ideal for grow-in applications and for those who want a simple yet state-of-the-art system on a limited budget.

#### Features

- Liquid end is compatible for use with all fertilizer materials.
- The unit is mounted on a rugged stainless steel frame.
- Pre wired and plumbed for easy installation.
- High efficiency VFD design.
- Simple to operate and maintain.
- Made in the USA.

### Specifications

Dimensions Frame Construction Diaphragm Liquid end Seals Check valves Motor Type Input Power Pump capacity Pressure max. Weight 16W x 23D x 23H 304 Stainless Steel PTFE Alloy 20 Viton A Alloy 20 230/480 3 phase provided by on board VFD. 110-120VAC 1phase at 10 AMP 18, 22, and 30 GPH simplex or duplex 350psi 1.7 Bar 120 lbs