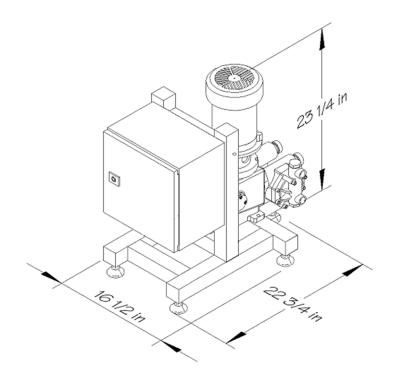

### Specifications

Dimensions Frame Construction Diaphragm Liquid end Seals Check valves Motor Type Input Power Pump capacity Pressure max. Weight 16W x 23D x 23H 304 Stainless Steel PTFE Alloy 20 Viton A Alloy 20 230/480 3 phase provided by on board VFD. 110-120VAC 1phase at 10 AMP 18, 22, and 30 GPH simplex or duplex 350psi 1.7 Bar 120 lbs