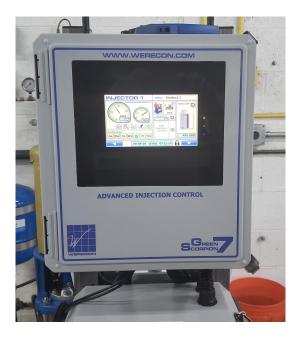

## **GREEN SCORPION v7.0**

## Features

- Bright, 7" color touch screen, mounted behind a secondary window for added protection from the elements.
- · All new SMT Technology electronics supporting more sensors and more flexibility in pump control
- GS7 can now support Electroconductivity (EC), Redox (ORP) and temperature sensors
- Now supports Ultrasonic Tank Level Sensors
- Wireless connectivity comes standard (Free Trial, Subscription required) Allows remote control and monitoring via most platforms (Android, Apple, Windows, etc.)
- USB Flash drive allows moving statistical system information to a PC for analysis on Excel ™
- System can display either English or Spanish.
- Multi-level password security throughout.
- Super user-friendly operator interface.
- · Rate-Wizard performs fertility calculations for you and shows proper PPM settings.