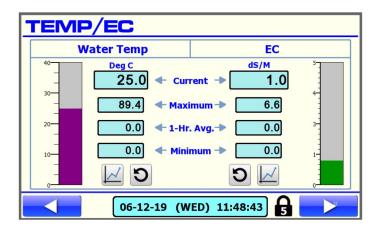

## Features

- Bright, 7" color touch screen, mounted behind a secondary window for added protection from the elements.
- · All new SMT Technology electronics supporting more sensors and more flexibility in pump control
- GS7 can now support Electroconductivity (EC), Redox (ORP) and temperature sensors
- Now supports Ultrasonic Tank Level Sensors
- Wireless connectivity comes standard (Free Trial, Subscription required) Allows remote control and monitoring via most platforms (Android, Apple, Windows, etc.)
- USB Flash drive allows moving statistical system information to a PC for analysis on Excel ™
- System can display either English or Spanish.
- Multi-level password security throughout.
- Super user-friendly operator interface.
- · Rate-Wizard performs fertility calculations for you and shows proper PPM settings.

## VARIOUS SCREENSHOTS

Hong Kong | Singapore | Malaysia | Australia Email: info@centaur-asiapacific.com Website: www.centaur-asiapacific.com