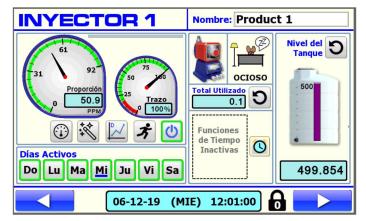

## Features

- Bright, 7" color touch screen, mounted behind a secondary window for added protection from the elements.
- · All new SMT Technology electronics supporting more sensors and more flexibility in pump control
- GS7 can now support Electroconductivity (EC), Redox (ORP) and temperature sensors
- Now supports Ultrasonic Tank Level Sensors
- Wireless connectivity comes standard (Free Trial, Subscription required) Allows remote control and monitoring via most platforms (Android, Apple, Windows, etc.)
- USB Flash drive allows moving statistical system information to a PC for analysis on Excel ™
- System can display either English or Spanish.
- Multi-level password security throughout.
- Super user-friendly operator interface.
- · Rate-Wizard performs fertility calculations for you and shows proper PPM settings.

## VARIOUS SCREENSHOTS

Hong Kong | Singapore | Malaysia | Australia Email: info@centaur-asiapacific.com Website: www.centaur-asiapacific.com