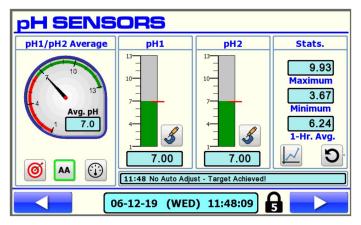

## Features

- Bright, 7" color touch screen, mounted behind a secondary window for added protection from the elements.
- · All new SMT Technology electronics supporting more sensors and more flexibility in pump control
- GS7 can now support Electroconductivity (EC), Redox (ORP) and temperature sensors
- Now supports Ultrasonic Tank Level Sensors
- Wireless connectivity comes standard (Free Trial, Subscription required) Allows remote control and monitoring via most platforms (Android, Apple, Windows, etc.)
- USB Flash drive allows moving statistical system information to a PC for analysis on Excel ™
- System can display either English or Spanish.
- Multi-level password security throughout.
- Super user-friendly operator interface.
- · Rate-Wizard performs fertility calculations for you and shows proper PPM settings.

## VARIOUS SCREENSHOTS

Hong Kong | Singapore | Malaysia | Australia Email: info@centaur-asiapacific.com Website: www.centaur-asiapacific.com