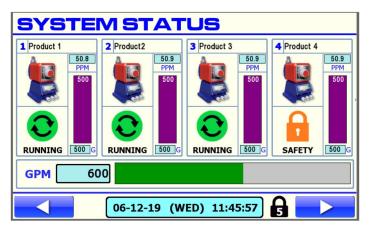

## Features

- Bright, 7" color touch screen, mounted behind a secondary window for added protection from the elements.
- · All new SMT Technology electronics supporting more sensors and more flexibility in pump control
- GS7 can now support Electroconductivity (EC), Redox (ORP) and temperature sensors
- Now supports Ultrasonic Tank Level Sensors
- Wireless connectivity comes standard (Free Trial, Subscription required) Allows remote control and monitoring via most platforms (Android, Apple, Windows, etc.)
- USB Flash drive allows moving statistical system information to a PC for analysis on Excel ™
- System can display either English or Spanish.
- Multi-level password security throughout.
- Super user-friendly operator interface.
- · Rate-Wizard performs fertility calculations for you and shows proper PPM settings.

## VARIOUS SCREENSHOTS

Hong Kong | Singapore | Malaysia | Australia Email: info@centaur-asiapacific.com Website: www.centaur-asiapacific.com